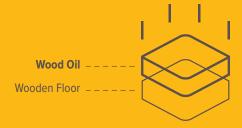

# WOOD OIL PU-XXXX

Basin ChemEco nv Gravestraat 7A B-8750 WINGENE T:+32 51 65 00 10 F:+32 51 65 81 05 info@basin.be

www.basin.be

This solvent-based oil based on natural oil is suited for finishing new, untreated or freshly sandend wooden floors as well as other rough wood parts, providing a long-lasting, water and chemical domestic products proof matt finish. It concerns an impregnation of the wood.