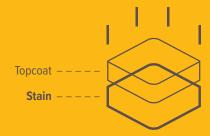

#### Stability under light exposure

The shades are light-stable provided that they are covered withs 3 coats of the NO VISIBLE, PROTECT, ... BASIN varnish brand to protect them against the yellowing of the wood.

### Washable aged effect

After application with the BASINTAGE RS stain and drying, one can wash the wood with water and obtain a washed effect that gives another type of "aged" effect.