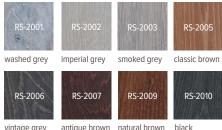

### Available in 8 different standard colours.

vintage grey antique brown natural brown

**Revolutionary** 

**ADVANTAGES** 

100 % ecological

One can obtain an aged look in only one (stain) layer, while the traditional antique staining method requires multiple applications.