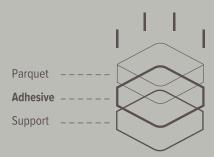

# BASICOLL STP-750 BC-0750

Basin ChemEco nv Gravestraat 7A B-8750 WINGENE T: +32 51 65 00 10 F: +32 51 65 81 05 info@basin.be

www.basin.be

BC-0750

This universal and hybrid polymer 1 component adhesive is based on the STP technology and is suited for bonding all types of parquet: massive, semi-massive, multi-layer, mosaic and industrial on most used subfloors in the construction industry (cement, anhydrite, wood, stone, etc.) as well as on underfloor heating.

#### **Technical advantages**

This product has a strong general adhesion on most mineral foundations and the necessary permanent elasticity. The adhesive absorbs walking sounds and compensates the tension between the parquet and the substrate.